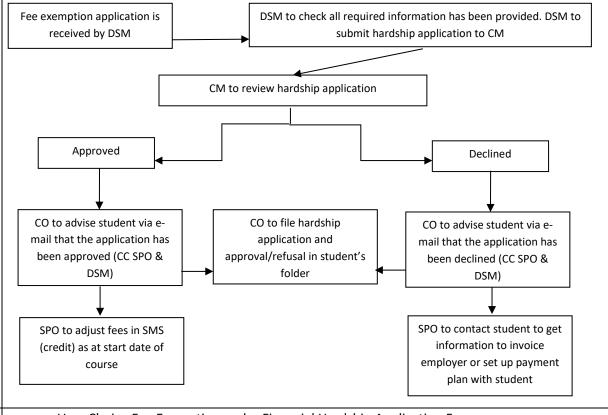

The DSM is to ensure all required documentation has been provided before presenting the fee exemption application to the Compliance Manager. The Compliance Manager will review the application in line with IEA's definition of financial hardship<sup>†</sup>, and determine if paying the

contribution fee will impact the student's standard of living as per their incomes and expenses provided on the **User Choice Fee Exemption under Financial Hardship Application Form** and supporting evidence provided.

When the fee exemption application is approved or declined, the application is given to the compliance officer to inform the student (copy in SPO and DSM) and file the application in the student's folder on J drive. If the application is approved, the SPO is to adjust the fees in SMS as at start date of course.